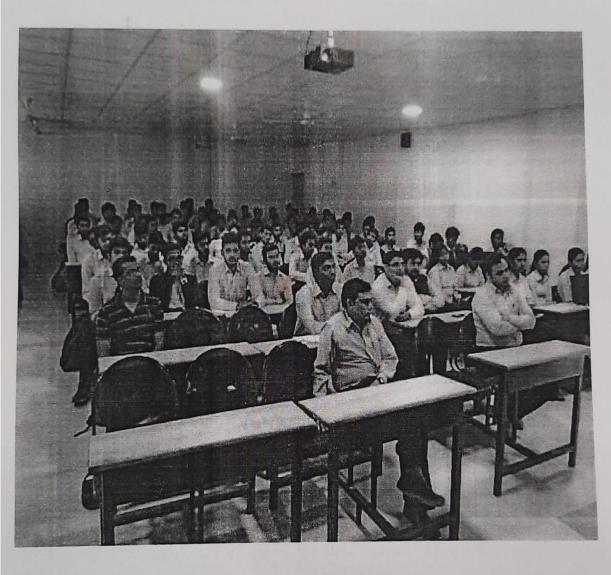

#### Activity Report On GATE Exam Awareness Session

The GATE Exam Awareness Session was conducted on 3<sup>rd</sup> August ,2022 at Seminar Hall of PVPIT. This program is organized with aim of providing participants a comprehensive understanding of the Graduate Aptitude Test in Engineering (GATE) examination.

The session covered key aspects such as the significance of GATE in higher education and employment, eligibility criteria, exam pattern and preparationstrategies. Participants received insights into choosing the right discipline, the application process, and post-exam opportunities, including M.Tech admissions and PSU recruitments.

A guest speaker Prof.Amar Kalyane from Ace Academy shared personal experiences and tips, enriching the session with practical insights. Overall, the session successfully delivered valuable information, fostering a better understanding of GATE and its potential benefits for participants. Total 70 student from PVPIT of branch Civil, Mechanical were guided by this program.