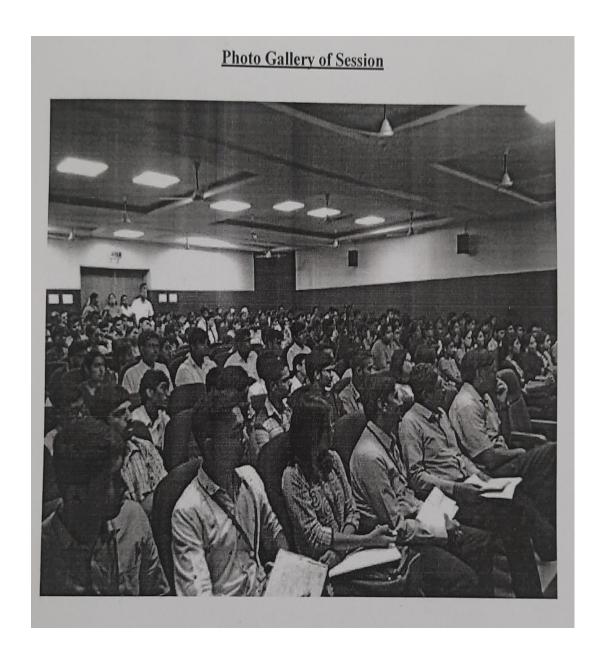

#### **Photo Gallery of GATE Awareness Session**

PADMABHOOSHAN VASANTDADA PATIL INSTITUTE OF TECHNOLOGY

Affiliated 'A' Grade by NAAC Bangalore

(Approved by AICTE, Govt.of Maharashtra & Affiliated to Savitribai Phule Pune University) (AICTE Apl : 1-4068259) ( PU/PN/Engg./252/2006) (AISHE Code: C-41818-2018) Sr.No.33/22 Bavdhan (Khurd), Paud Road, Near Chandani Chowk, Pune-411021

#### Activity Report On GATE Exam Awareness Session

The GATE Exam Awareness Session was conducted on 3<sup>rd</sup> August ,2022 at Seminar Hall of PVPIT. This program is organized with aim of providing participants a comprehensive understanding of the Graduate Aptitude Test in Engineering (GATE) examination.

A guest speaker Prof.Amar Kalyane from Ace Academy shared personal experiences and tips, enriching the session with practical insights. Overall, the session successfully delivered valuable information, fostering a better understanding of GATE and its potential benefits for participants. Total 70 student from PVPIT of branch Civil, Mechanical were guided by this program.