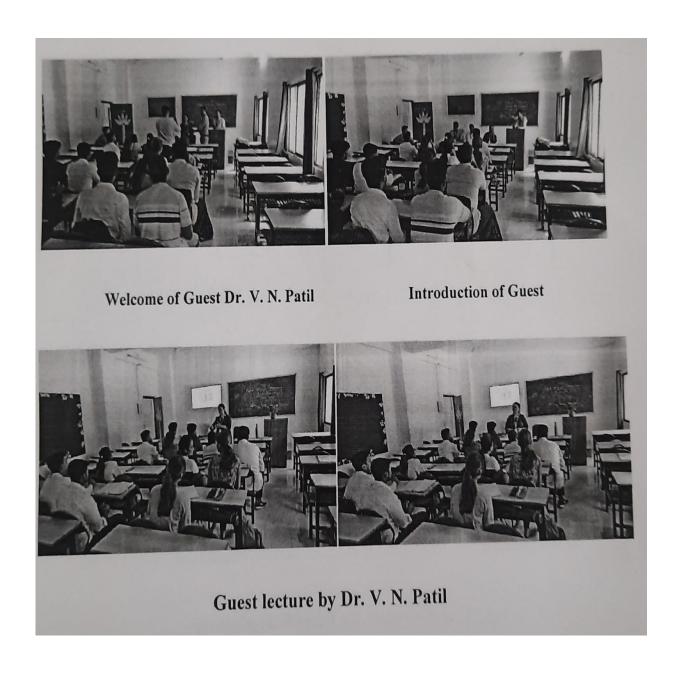

#### **Photo Gallery of GATE Awareness Session**

PADMABHOOSHAN VASANTDADA PATIL INSTITUTE OF TECHNOLOGY

Affiliated 'A' Grade by NAAC Bangalore

(Approved by AICTE, Govt.of Maharashtra & Affiliated to Savitribai Phule Pune University) (AICTE Apl : 1-4068259) ( PU/PN/Engg./252/2006) (AISHE Code: C-41818-2018) Sr.No.33/22 Bavdhan (Khurd), Paud Road, Near Chandani Chowk, Pune-411021

#### Activity Report On GATE Exam Awareness Session

The GATE Exam Awareness Session was conducted on 3<sup>rd</sup> August ,2022 at Seminar Hall of PVPIT. This program is organized with aim of providing participants a comprehensive understanding of the Graduate Aptitude Test in Engineering (GATE) examination.

A guest speaker Prof.Amar Kalyane from Ace Academy shared personal experiences and tips, enriching the session with practical insights. Overall, the session successfully delivered valuable information, fostering a better understanding of GATE and its potential benefits for participants. Total 70 student from PVPIT of branch Civil, Mechanical were guided by this program.