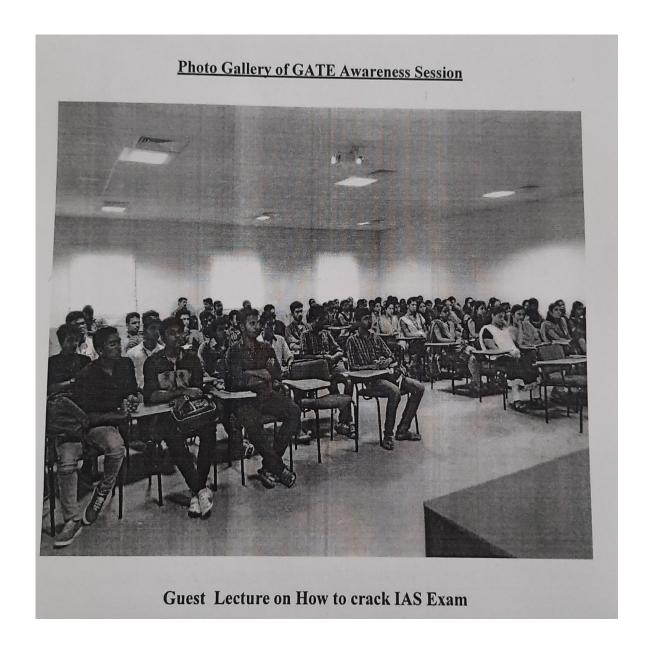

#### **Photo Gallery of GATE Awareness Session**

PADMABHOOSHAN VASANTDADA PATIL INSTITUTE OF TECHNOLOGY

Affiliated 'A' Grade by NAAC Bangalore

(Approved by AICTE, Govt.of Maharashtra & Affiliated to Savitribai Phule Pune University) (AICTE Apl : 1-4068259) ( PU/PN/Engg./252/2006) (AISHE Code: C-41818-2018) Sr.No.33/22 Bavdhan (Khurd), Paud Road, Near Chandani Chowk, Pune-411021

#### Report On How to Crack IAS Exam

The IAS Exam Awareness Session was conducted on 3<sup>rd</sup> March ,2023 at Seminar Hall of PVPIT. This program is organized with aim of providing participants a comprehensive understanding of the examination.

A guest speaker Prof. Sadshiv Deshpande from KOTA IAS Academy shared personal experiences and tips, enriching the session with practical insights. Overall, the session successfully delivered valuable information, fostering a better understanding and its potential benefits for participants. Total 139 student from PVPIT of branch Civil, Mechanical were guided by this program.