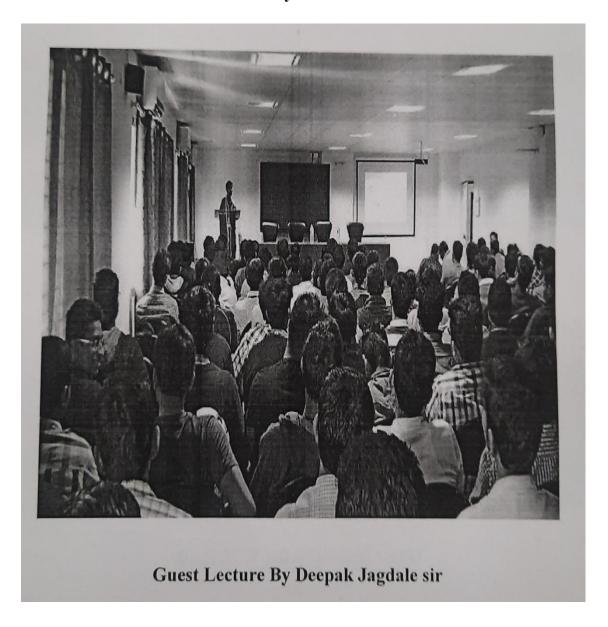

#### Activity Report On GATE Exam Awareness Session

The GATE Exam Awareness Session was conducted on 3<sup>rd</sup> August ,2022 at Seminar Hall of PVPIT. This program is organized with aim of providing participants a comprehensive understanding of the Graduate Aptitude Test in Engineering (GATE) examination.

The session covered key aspects such as the significance of GATE in higher education and employment, eligibility criteria, exam pattern and preparationstrategies. Participants received insights into choosing the right discipline, the application process, and post-exam opportunities, including M.Tech admissions and PSU recruitments.

A guest speaker Prof.Amar Kalyane from Ace Academy shared personal experiences and tips, enriching the session with practical insights. Overall, the session successfully delivered valuable information, fostering a better understanding of GATE and its potential benefits for participants. Total 70 student from PVPIT of branch Civil, Mechanical were guided by this program.