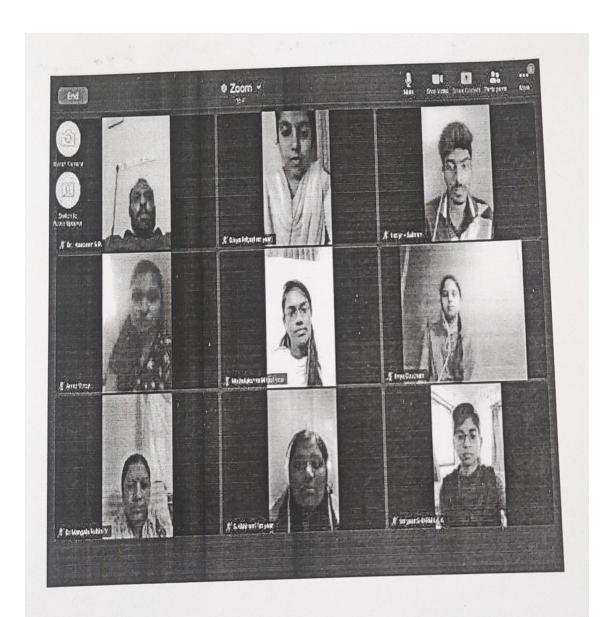

#### **Photo Gallery of GATE Awareness Session**

PADMABHOOSHAN VASANTDADA PATIL INSTITUTE OF TECHNOLOGY

Affiliated 'A' Grade by NAAC Bangalore

(Approved by AICTE, Govt.of Maharashtra & Affiliated to Savitribai Phule Pune University) (AICTE Apl : 1-4068259) ( PU/PN/Engg./252/2006) (AISHE Code: C-41818-2018) Sr.No.33/22 Bavdhan (Khurd), Paud Road, Near Chandani Chowk, Pune-411021

Prof.Dr.T.J.Sawant
B.E.(Elec.),PGDBM,Ph.D.
PRESIDENT

**Photo Gallery of GATE Awareness Session** 

Guest Lecture by Ganesh Jadhav

PADMABHOOSHAN VASANTDADA PATIL INSTITUTE OF TECHNOLOGY

Affiliated 'A' Grade by NAAC Bangalore