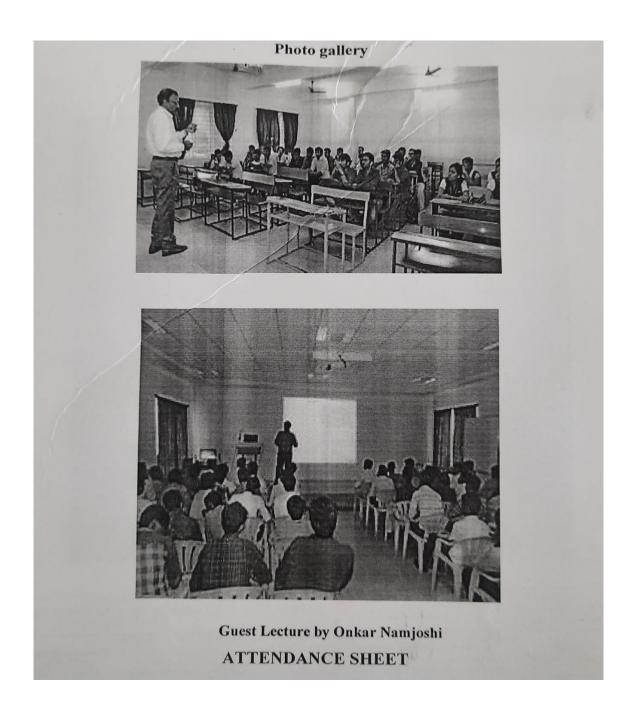

#### Activity Report On GATE Exam Awareness Session

The GATE Exam Awareness Session was conducted on 3<sup>rd</sup> August ,2022 at Seminar Hall of PVPIT. This program is organized with aim of providing participants a comprehensive understanding of the Graduate Aptitude Test in Engineering (GATE) examination.

The session covered key aspects such as the significance of GATE in higher education and employment, eligibility criteria, exam pattern and preparationstrategies. Participants received insights into choosing the right discipline, the application process, and post-exam opportunities, including M.Tech admissions and PSU recruitments.

A guest speaker Prof.Amar Kalyane from Ace Academy shared personal experiences and tips, enriching the session with practical insights. Overall, the session successfully delivered valuable information, fostering a better understanding of GATE and its potential benefits for participants. Total 70 student from PVPIT of branch Civil, Mechanical were guided by this program.