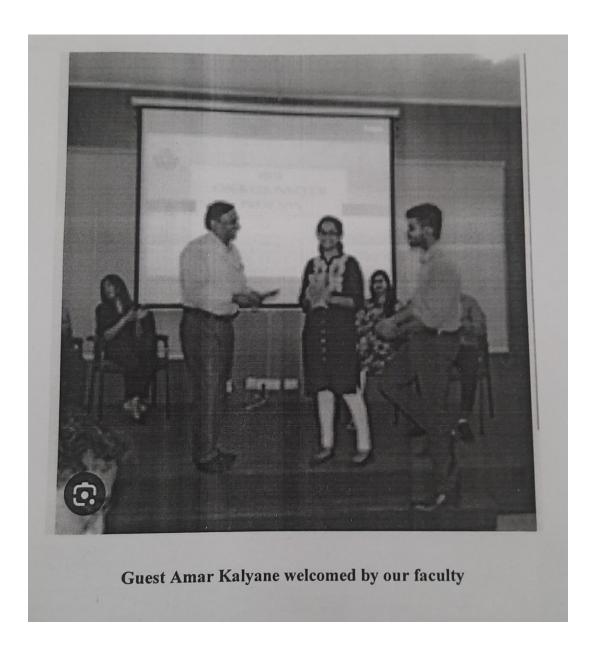

#### Activity Report On GATE Exam Awareness Session

The GATE Exam Awareness Session was conducted on 3<sup>rd</sup> August ,2022 at Seminar Hall of PVPIT. This program is organized with aim of providing participants a comprehensive understanding of the Graduate Aptitude Test in Engineering (GATE) examination.

The session covered key aspects such as the significance of GATE in higher education and employment, eligibility criteria, exam pattern and preparationstrategies. Participants received insights into choosing the right discipline, the application process, and post-exam opportunities, including M.Tech admissions and PSU recruitments.

A guest speaker Prof.Amar Kalyane from Ace Academy shared personal experiences and tips, enriching the session with practical insights. Overall, the session successfully delivered valuable information, fostering a better understanding of GATE and its potential benefits for participants. Total 70 student from PVPIT of branch Civil, Mechanical were guided by this program.