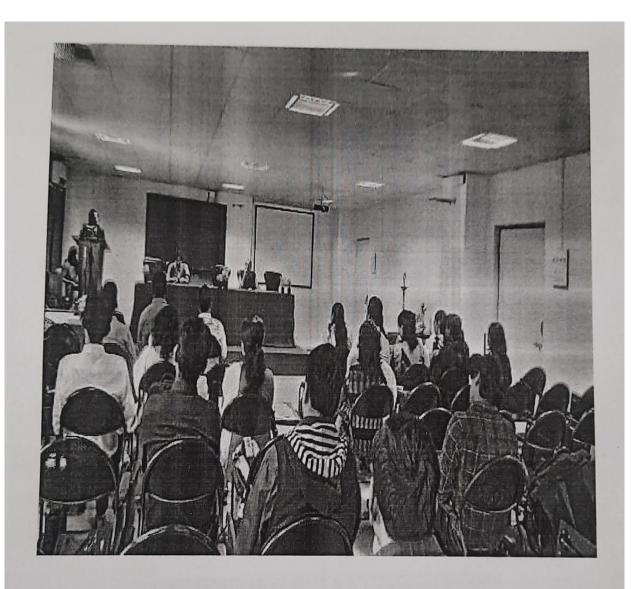

#### Activity Report On GATE Exam Awareness Session

The GATE Exam Awareness Session was conducted on 3<sup>rd</sup> August ,2022 at Seminar Hall of PVPIT. This program is organized with aim of providing participants a comprehensive understanding of the Graduate Aptitude Test in Engineering (GATE) examination.

The session covered key aspects such as the significance of GATE in higher education and employment, eligibility criteria, exam pattern and preparationstrategies. Participants received insights into choosing the right discipline, the application process, and post-exam opportunities, including M.Tech admissions and PSU recruitments.

A guest speaker Prof.Amar Kalyane from Ace Academy shared personal experiences and tips, enriching the session with practical insights. Overall, the session successfully delivered valuable information, fostering a better understanding of GATE and its potential benefits for participants. Total 70 student from PVPIT of branch Civil, Mechanical were guided by this program.