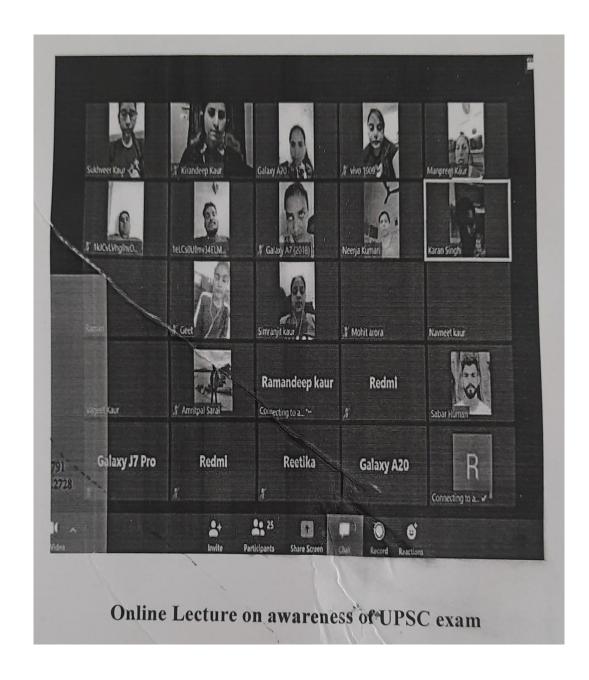

#### Activity Report On GATE Exam Awareness Session

The GATE Exam Awareness Session was conducted on 3<sup>rd</sup> August ,2022 at Seminar Hall of PVPIT. This program is organized with aim of providing participants a comprehensive understanding of the Graduate Aptitude Test in Engineering (GATE) examination.

The session covered key aspects such as the significance of GATE in higher education and employment, eligibility criteria, exam pattern and preparationstrategies. Participants received insights into choosing the right discipline, the application process, and post-exam opportunities, including M.Tech admissions and PSU recruitments.

A guest speaker Prof.Amar Kalyane from Ace Academy shared personal experiences and tips, enriching the session with practical insights. Overall, the session successfully delivered valuable information, fostering a better understanding of GATE and its potential benefits for participants. Total 70 student from PVPIT of branch Civil, Mechanical were guided by this program.